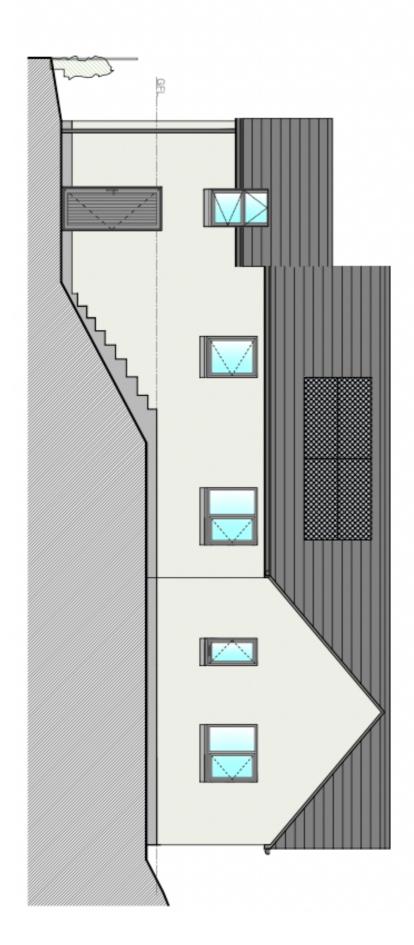

## The Jedbank

## The Jedbank

| ATALS ASNOH     | JEDB,     | JEDBANK 1    |
|-----------------|-----------|--------------|
| Principle Rooms | Areas (so | (sqm / sqft) |
| Living / Dining | 27.2 sqm  | 293 sqft     |
| Kitchen         | 11.3 sqm  | 122 sqft     |
| Utility         | 4.8 sqm   | 52 sqft      |
| Master bedroom  | 14.1 sqm  | 152 sqft     |
| Bedroom 2       | 14.5 sqm  | 156 sqft     |
| Bedroom 3       | 12.0 sqm  | 129 sqft     |
| Bathroom        | 3.9 sqm   | 42 sqft      |
| Dressing room   | 3.0 sqm   | 32 sqft      |
| En-suite        | 3.5 sqm   | 39 sqft      |
| Hall            | 8.0 sqm   | 86 sqft      |
| Garage          | 15.9 sqm  | 171 sqft     |