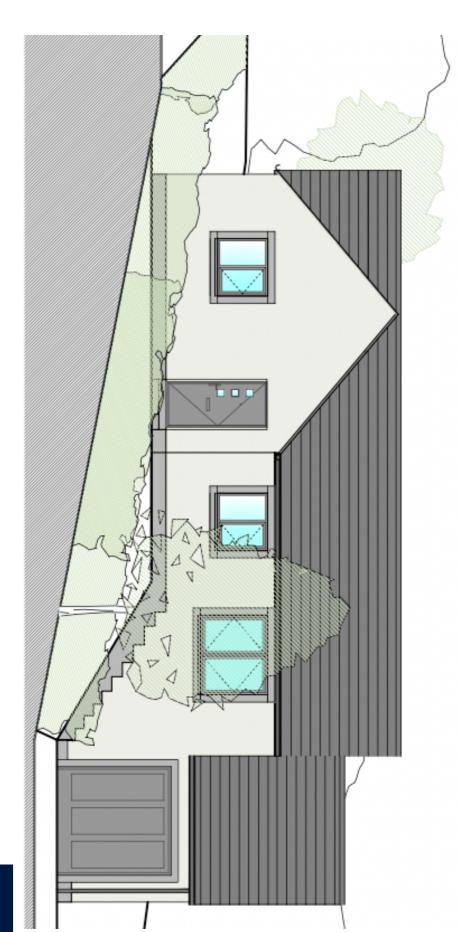

## The Jedbank

## The Jedbank

| ATALS ASNOH     | JEDB,     | JEDBANK 1    |
|-----------------|-----------|--------------|
| Principle Rooms | Areas (so | (sqm / sqft) |
| Living / Dining | 27.2 sqm  | 293 sqft     |
| Kitchen         | 11.3 sqm  | 122 sqft     |
| Utility         | 4.8 sqm   | 52 sqft      |
| Master bedroom  | 14.1 sqm  | 152 sqft     |
| Bedroom 2       | 14.5 sqm  | 156 sqft     |
| Bedroom 3       | 12.0 sqm  | 129 sqft     |
| Bathroom        | 3.9 sqm   | 42 sqft      |
| Dressing room   | 3.0 sqm   | 32 sqft      |
| En-suite        | 3.5 sqm   | 39 sqft      |
| Hall            | 8.0 sqm   | 86 sqft      |
| Garage          | 15.9 sqm  | 171 sqft     |