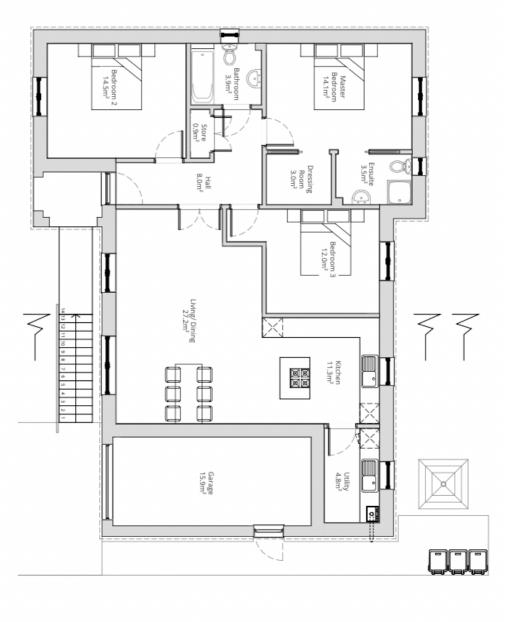

## The Jedbank

## The Jedbank

| ATALS ASNOH     | JEDB,     | JEDBANK 1    |
|-----------------|-----------|--------------|
| Principle Rooms | Areas (so | (sqm / sqft) |
| Living / Dining | 27.2 sqm  | 293 sqft     |
| Kitchen         | 11.3 sqm  | 122 sqft     |
| Utility         | 4.8 sqm   | 52 sqft      |
| Master bedroom  | 14.1 sqm  | 152 sqft     |
| Bedroom 2       | 14.5 sqm  | 156 sqft     |
| Bedroom 3       | 12.0 sqm  | 129 sqft     |
| Bathroom        | 3.9 sqm   | 42 sqft      |
| Dressing room   | 3.0 sqm   | 32 sqft      |
| En-suite        | 3.5 sqm   | 39 sqft      |
| Hall            | 8.0 sqm   | 86 sqft      |
| Garage          | 15.9 sqm  | 171 sqft     |